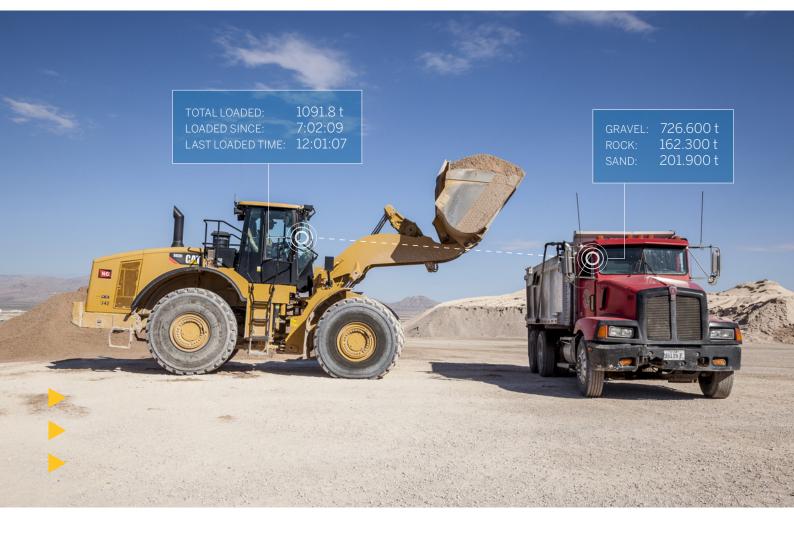

# SMARTER DATA MANAGEMENT

- In-cab performance KPIs (ton/ hour, tons, truck count) to help operators monitor performance and achieve daily targets
- Access to site production and operator performance KPIs anywhere, anytime on your mobile device\*
- Visualize loadout performance with heatmaps\*
- Never lose a load ticket again.
  eTickets send load information to your customer's email\*
- Track location and distance traveled with built-in GPS\*
- Easy InsightHQ connectivity with built-in WiFi

#### **SMART LOCATIONS**

Track loading locations to monitor incorrect stockpile or truck loading.