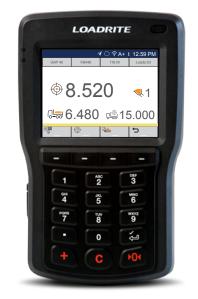

When it gets busy and the pressure is on, ease of use helps improve precision

- 100% larger display (than other LOADRITE scales)
- Color touch screen for faster menu navigation and interaction
- External keyboard input (or Android device charging) via USB port

#### **BIGGER SCREEN**

5.7" size screen is twice the size of previous generation LOADRITE products with both touch and durable button interaction