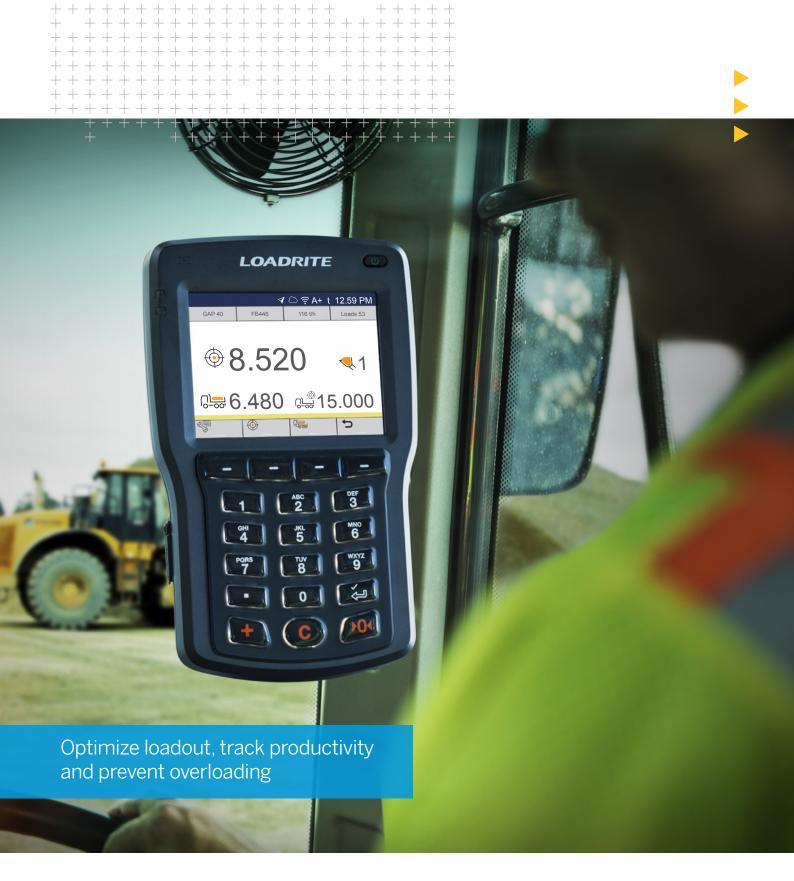

When it gets busy and the pressure is on, ease of use helps improve precision

- 100% larger display (than other LOADRITE scales)
- Color touch screen for faster menu navigation and interaction
- External keyboard input (or Android device charging) via USB port

#### **BIGGER SCREEN**

5.7" size screen is twice the size of previous generation LOADRITE products with both touch and durable button interaction