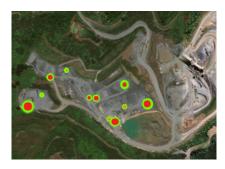

#### **SMART LOCATIONS**

Track loading locations to monitor incorrect stockpile or truck loading.