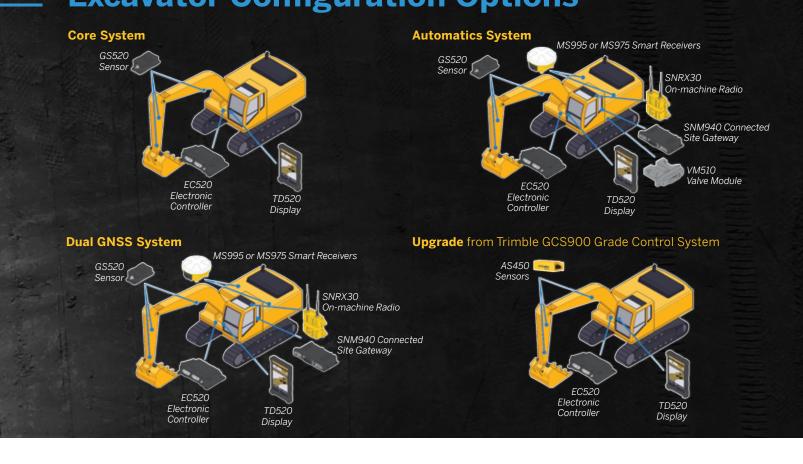

useful applications. And for more flexibility, the Trimble Earthworks software can be used on third-party Android tablets.



### **EXCAVATOR AUTOMATICS**

With Trimble Earthworks, you can now take advantage of the first integrated 3D aftermarket grade control automatics for excavators. Excavators can work semi-automatically, allowing operators to create smooth, flat or sloped surfaces more easily.

How it works:

- 1. The excavator is placed in Autos mode
- 2. The operator controls the stick
- 3. Trimble Earthworks controls the boom and bucket
- 4. Stay on grade, reduce overcut and increase production

Achieve grade consistently, with high accuracy and in less time by automating excavator operation with Trimble Earthworks.







# Trimble Earthworks: **Excavator Configuration Options**



### Trimble Civil Engineering and Construction

10368 Westmoor Drive Westminster, Colorado 80021 USA 800-361-1249 (Toll Free) +1-937-245-5154 Phone construction\_news@trimble.com

#### construction.trimble.com/earthworks

© 2017, Trimble Inc. All rights reserved. Trimble and the Globe & Triangle, are trademarks of Trimble Inc., registered in the United States and other countries. PN 022482-3681 (03/17)