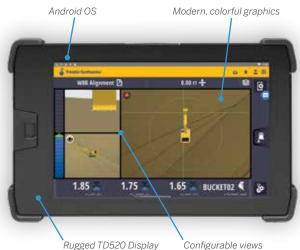

## INTUITIVE SOFTWARE, RUGGED HARDWARE

The Trimble Earthworks grade control app runs on the new 10-inch (25.7 centimeter) Trimble TD520 touch-screen Android display. The software was created in collaboration with construction equipment operators around the world, so the interface is optimized for ease-of-use and productivity. Colorful graphics, natural interactions and gestures, and self-discovery features make Earthworks intuitive and easy to learn. Each operator can personalize the interface to match their workflow and a variety of configurable views make it easier to see the right perspective for maximum productivity.

Earthworks allows data files to be transferred to or from the office wirelessly and automatically so you've always got the latest design. Using the Android operating system, you can download other useful applications. And for more flexibility, the Trimble Earthworks software can be used on third-party Android tablets.