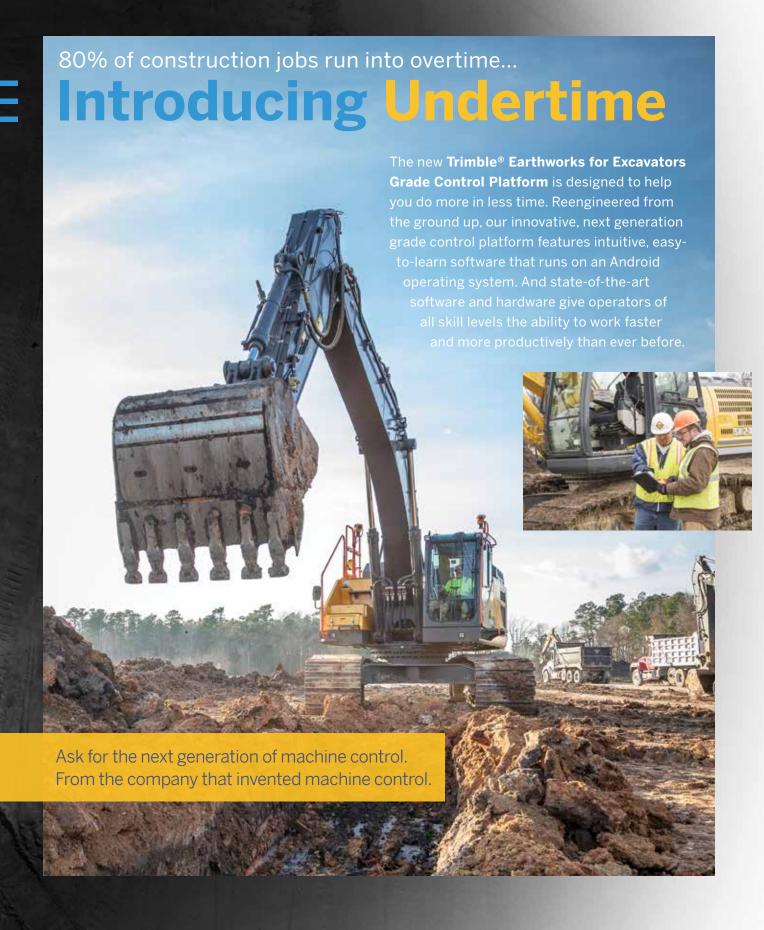

## INTUITIVE SOFTWARE, RUGGED HARDWARE

The Trimble Earthworks grade control app runs on the new 10-inch (25.7 centimeter) Trimble TD520 touch-screen Android display. The software was created in collaboration with construction equipment operators around the world, so the interface is optimized for ease-of-use and productivity. Colorful graphics, natural interactions and gestures, and self-discovery features make Earthworks intuitive and easy to learn. Each operator can personalize the interface to match their workflow and a variety of configurable views make it easier to see the right perspective for maximum productivity.

Earthworks allows data files to be transferred to or from the office wirelessly and automatically so you've always got the latest design. Using the Android operating s